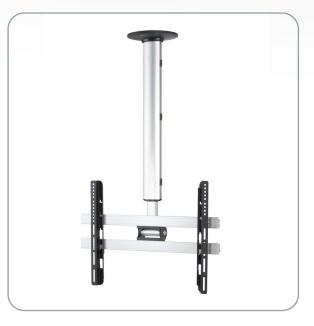

## Motional Ceiling TV Bracket

#### **Features**

\* High quality aluminum arm, galvanized steel bracket with electrostatic powder painted

· 50 kg

★ Max Load

| A IVIUA. LUUU                       | . UU KY                               |
|-------------------------------------|---------------------------------------|
| ★ Screen size (minmax.)             | : 42"-65"                             |
| ★ VESA standards                    | : 100x100, 200x100, 200x200, 300x300, |
|                                     | 400x200, 400x400, 600x400             |
| ★ Tilt                              | : 15 °                                |
| ★ Pan                               | : 360 °                               |
| ★ Min/Max Distance from the ceiling | : 74 cm / 130 cm                      |
| ★ Free level heigt adjustability.   |                                       |
|                                     |                                       |