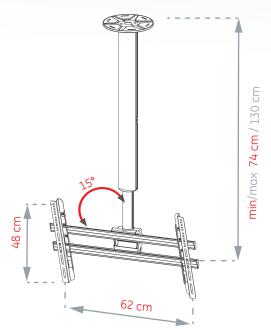

#### **Features**

\* High quality aluminum arm, galvanized steel bracket with electrostatic powder painted

· 50 kg

★ Max Load

| A IVIUA. LUUU                       | . UU KY                               |
|-------------------------------------|---------------------------------------|
| ★ Screen size (minmax.)             | : 42"-65"                             |
| ★ VESA standards                    | : 100x100, 200x100, 200x200, 300x300, |
|                                     | 400x200, 400x400, 600x400             |
| ★ Tilt                              | : 15 °                                |
| ★ Pan                               | : 360 °                               |
| ★ Min/Max Distance from the ceiling | : 74 cm / 130 cm                      |
| ★ Free level heigt adjustability.   |                                       |
|                                     |                                       |