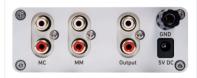

#### Limetree Phono

- Univerzální phono předzesilovač s oddělenými vstupy pro MM a MC.
- Snadná instalace. Fixní impedance pro MM a variabilní impedance pro MC.
- Velmi nízké hodnoty šumu a zkreslení, naměřené excelentní měřící technikou.
- Profesionální studiová technologie modulů zesilovače.
- Napájecí zdroj s ultra-nízkým šumem.
- Otevřený, detailní a přirozený zvuk.