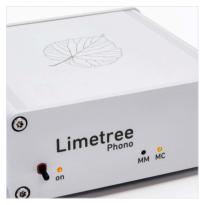

#### Limetree Phono

- Univerzální phono předzesilovač s oddělenými vstupy pro MM a MC.
- Snadná instalace. Fixní impedance pro MM a variabilní impedance pro MC.
- Velmi nízké hodnoty šumu a zkreslení, naměřené excelentní měřící technikou.
- Profesionální studiová technologie modulů zesilovače.
- Napájecí zdroj s ultra-nízkým šumem.
- Otevřený, detailní a přirozený zvuk.