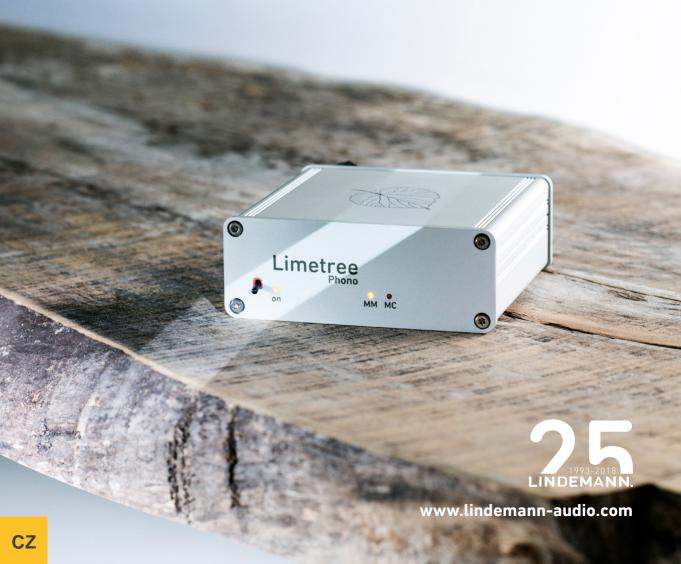

#### Limetree Phono

- Univerzální phono předzesilovač s oddělenými vstupy pro MM a MC.
- Snadná instalace. Fixní impedance pro MM a variabilní impedance pro MC.
- Velmi nízké hodnoty šumu a zkreslení, naměřené excelentní měřící technikou.
- Profesionální studiová technologie modulů zesilovače.
- Napájecí zdroj s ultra-nízkým šumem.
- Otevřený, detailní a přirozený zvuk.